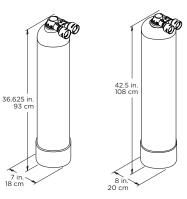

## Upflow Dechlorinators 1030, 1060, 1100 and 1175

Non-Electric, High Performance Water Conditioning Systems

Effective Whole-House Dechlorination with Upflow Filtration

High-Capacity Activated Carbon Bed