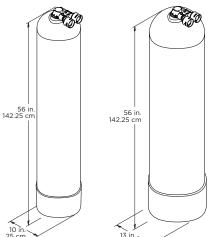

## Upflow Dechlorinators 1030, 1060, 1100 and 1175

Non-Electric, High Performance Water Conditioning Systems

Effective Whole-House Dechlorination with Upflow Filtration

High-Capacity Activated Carbon Bed