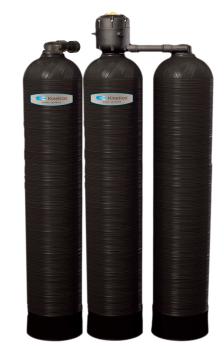

Kinetico Model 1060 Dechlorinator Combination (additional configurations available)